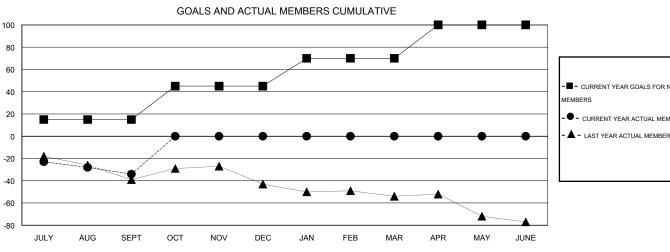

|               | RESU               | JLTS FOR 2016-2017                  |                    |                  |
|---------------|--------------------|-------------------------------------|--------------------|------------------|
| QUARTER       | NEW MEMBER<br>GOAL | CHARTER AND<br>NEW MEMBERS<br>ADDED | DROPPED<br>MEMBERS | NET<br>GAIN/LOSS |
| JULY/AUG/SEPT | 15                 | 34                                  | 68                 | -34              |
| OCT/NOV/DEC   | 30                 | 0                                   | 0                  | 0                |
| JAN/FEB/MAR   | 25                 | 0                                   | 0                  | 0                |
| APR/MAY/JUNE  | 30                 | 0                                   | 0                  | 0                |
|               |                    |                                     |                    |                  |